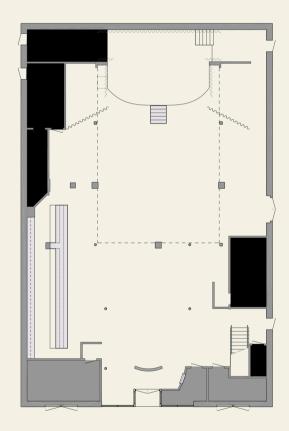

## FLOOR PLAN

THE WOODWARD OFFERS TWO FLOORS WITH A SET-UP CUSTOMIZED FOR YOU. THE STAGE IS VISIBLE FROM BOTH FLOORS, ALLOWING FOR A VARIETY OF FLOOR PLANS.

FLOOR 2 FLOOR 1